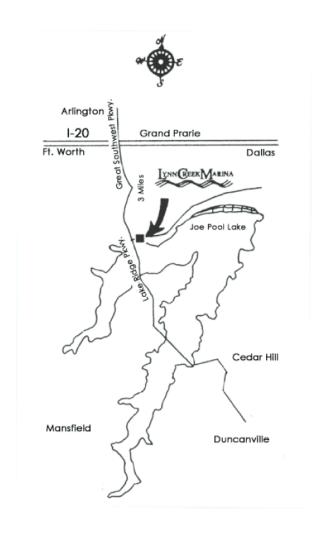

MAP & DIRECTIONS ON BACK

## GREAT SOUTHWEST PARKWAY IS EXIT #454 OFF OF INTERSTATE 20.

#### LYNN CREEK MARINA - JOE POOL LAKE 5700 LAKE RIDGE PKWY. GRAND PRAIRIE, TEXAS 75052 PH. 817.640.4200 FAX 817.640.4253